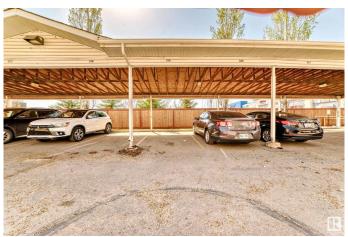

#### \$188,700

2 Bedroom, 2.00 Bathroom, 837 sqft Condo / Townhouse on 0.00 Acres

Wild Rose, Edmonton, AB

Perfect Location!!! This beautifully maintained main floor unit in the desirable Wild Rose community offers 835 square feet of comfortable living space. Featuring 2 spacious bedrooms, 2 full bathrooms, a terrific kitchen, and a large living room, this home is designed for both function and comfort. Enjoy the convenience of in-suite laundry and your very own covered, energized, titled parking stall (carport). Step outside to a private ground-floor patio with sunny south exposure. Building Amenities, Guest Suite for overnight visitors, Social Room for gatherings and events. Easy access to Anthony Henday Drive . Just minutes from freeways, shopping, schools, parks, and more!

#### **Amenities**

Amenities Detectors Smoke, Patio

Parking Single Carport