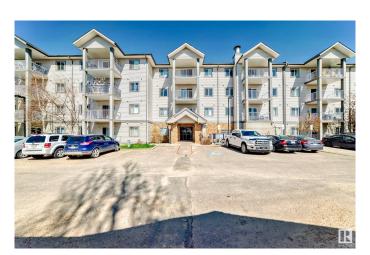

# \$188,700 - 135 3425 19 Street, Edmonton

MLS® #E4434681

#### \$188,700

2 Bedroom, 2.00 Bathroom, 837 sqft Condo / Townhouse on 0.00 Acres

Wild Rose, Edmonton, AB

Perfect Location!!! This beautifully maintained main floor unit in the desirable Wild Rose community offers 835 square feet of comfortable living space. Featuring 2 spacious bedrooms, 2 full bathrooms, a terrific kitchen, and a large living room, this home is designed for both function and comfort. Enjoy the convenience of in-suite laundry and your very own covered, energized, titled parking stall (carport). Step outside to a private ground-floor patio with sunny south exposure. Building Amenities, Guest Suite for overnight visitors, Social Room for gatherings and events. Easy access to Anthony Henday Drive . Just minutes from freeways, shopping, schools, parks, and more!

# **Community Information**

Address 135 3425 19 Street

Area Edmonton
Subdivision Wild Rose
City Edmonton
County ALBERTA

Province AB

Postal Code T6T 2B5