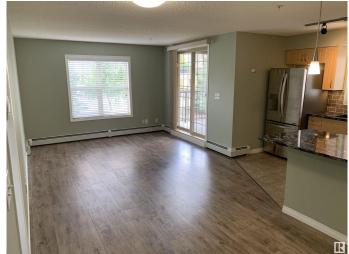

# \$209,000

2 Bedroom, 2.00 Bathroom, 869 sqft Condo / Townhouse on 0.00 Acres

Rutherford (Edmonton), Edmonton, AB

Excellent Corner Unit in Rutherford Village.
Underground Heated Parking, In-Suite
Laundry, Secured Storage and More! You'll
love this gorgeous 2 bedrooms, 2 bath, open
concept apartment condo featuring a master
bedroom with ensuite and walk-through closet.
Get set for year round BBQ's with the natural
gas hook-up on your covered balcony.
Includes fridge,stove, hood fan,dishwasher,
washer and dryer along with all the window
coverings. Condo fees include heat, power
and water. Close to walking and bike trails,
transportation, banking, schools, medical
services and shopping.

#### Interior

Interior Features ensuite bathroom

Appliances Dishwasher-Built-In, Dryer, Microwave Hood Fan, Oven-Built-In,

Oven-Microwave, Refrigerator, Stove-Electric, Washer

Heating Forced Air-1, Natural Gas