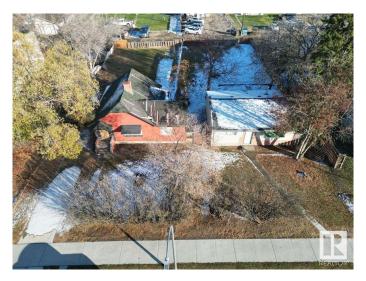

#### \$668,000

0 Bedroom, 0.00 Bathroom, Single Family on 0.00 Acres

Canora, Edmonton, AB

For more information, please click on "View Listing on Realtor Website". Introducing a prime investment opportunity! Two adjacent lots located at 10145 & 10155 155 St NW; offer a combined size of 30.5 m x 45.1 m (100 ft x 150 ft) in the RM h16 Medium Rise Apartment Zone (4 - 8 Storeys). This fully serviced property is ideal for infilling projects or constructing a potential medium rise apartment. Its strategic location provides easy access to the future Valley Line LRT, downtown, West Edmonton Mall, and various amenities. Demolition at buyer's expense. Land-only value.