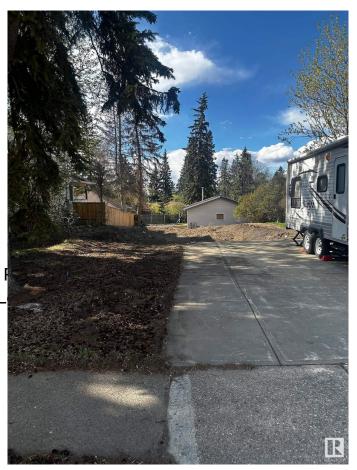

## \$428,000

0 Bedroom, 0.00 Bathroom, Single Family on 0.00 Acres

Braeside, St. Albert, AB

Build Your Dream Home in a Thriving Community Unlock the opportunity to create your perfect living space on this generous, full-sized lot located in the sought-after Braeside area. Key Features: Ample Size: A sizable 50 feet by 150 feet lot, providing plenty of room for a custom-designed home, landscaping, and outdoor amenities. Triple Car Garage Included: Comes with a pre-installed triple car garage, offering secure parking and additional storage options. Prime Location: Situated in a highly desirable community known for its excellent schools, parks, and easy access to local amenities and transportation. Cleared and Ready: start building right away! Braeside is renowned for its friendly neighborhood vibe, beautiful surroundings, and close to proximity to downtown.

# **Community Information**

Address 17 Belmont Drive

Area St. Albert
Subdivision Braeside
City St. Albert
County ALBERTA

Province AB

Postal Code T8N 0C4

**Exterior** 

Exterior Features Back Lane, Landscaped,

Nearby, Sloping Lot, Treed L