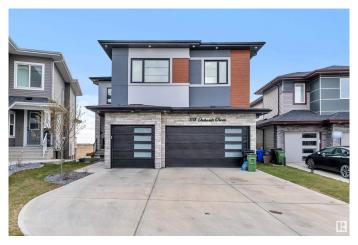

# \$1,388,000 - 8118 Orchards Green Green, Edmonton

MLS® #E4434454

### \$1,388,000

7 Bedroom, 7.00 Bathroom, 3,921 sqft Single Family on 0.00 Acres

The Orchards At Ellerslie, Edmonton, AB

Experience luxury living in this 3920.71 sq.ft walkout home with a triple attached garage, backing onto a peaceful pond. The main floor boasts a bright open-to-below living room, cozy family area, a versatile bedroom/den, 3-pc bath, mudroom, and a beautifully finished main kitchen with quartz countertops and a separate spice kitchen. Upstairs offers a spacious primary suite, 3 additional bedrooms each with private ensuites, a laundry room, and a flexible bonus room, prayer/storage room. The walkout basement is an entertainer's dream with 2 bedrooms, 2 full baths, a theatre room, and a large recreation area.

#### **Essential Information**

MLS® # E4434454 Price \$1,388,000

Bedrooms 7

Bathrooms 7.00

Full Baths 7

Square Footage 3,921 Acres 0.00

Year Built 2022

Type Single Family