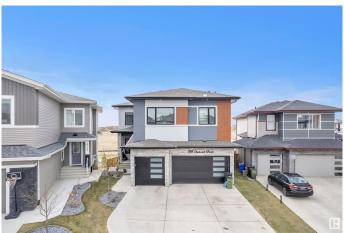

# \$1,388,000 - 8118 Orchards Green Green, Edmonton

MLS® #E4434454

### \$1,388,000

7 Bedroom, 7.00 Bathroom, 3,921 sqft Single Family on 0.00 Acres

The Orchards At Ellerslie, Edmonton, AB

Experience luxury living in this 3920.71 sq.ft walkout home with a triple attached garage, backing onto a peaceful pond. The main floor boasts a bright open-to-below living room, cozy family area, a versatile bedroom/den, 3-pc bath, mudroom, and a beautifully finished main kitchen with quartz countertops and a separate spice kitchen. Upstairs offers a spacious primary suite, 3 additional bedrooms each with private ensuites, a laundry room, and a flexible bonus room, prayer/storage room. The walkout basement is an entertainer's dream with 2 bedrooms, 2 full baths, a theatre room, and a large recreation area.

#### **Essential Information**

MLS® # E4434454 Price \$1,388,000

Bedrooms 7

Bathrooms 7.00

Full Baths 7

Square Footage 3,921 Acres 0.00

Year Built 2022

Type Single Family