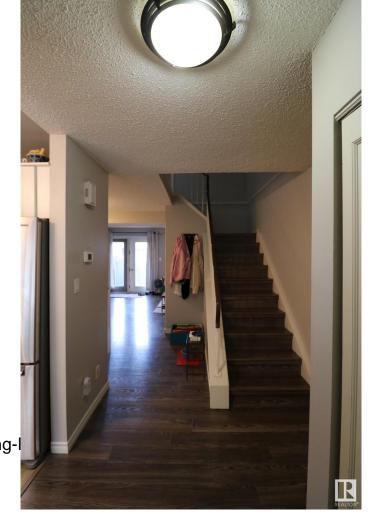

## \$214,000

3 Bedroom, 1.00 Bathroom, 1,076 sqft Condo / Townhouse on 0.00 Acres

Bannerman, Edmonton, AB

This fantastic property is perfect for the investor or first time home buyer. This townhouse features 3 spacious and bright bedrooms. The primary bedroom has custom blackout blinds. It also features an open floor plan which is ideal for entertaining. The modern kitchen boasts stainless steel appliances along with an extra butcher block counter and contemporary finishes. The low-maintenance backyard is perfect for summer gatherings and a pet-friendly space. The unfinished basement presents a great opportunity for customization and it includes a newer washer and dryer (2024). This charming home is conveniently close to Bannerman School, river valley trails, shopping, and transit. Recent updates to the parking lot & landscaping enhance this vibrant community's accessibility. Come make this lovely property yours.

Interior

Appliances Dishwasher-Built-In, Dryer, Refrigerator, Stove-Countertop Electric,

Washer

Heating Forced Air-1, Natural Gas

Stories 2

Has Basement Yes

Basement Full, Unfinished

**Exterior** 