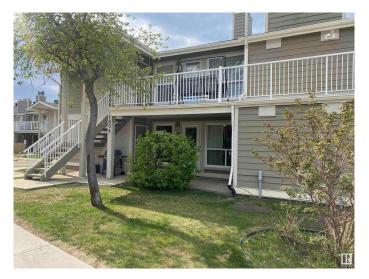

# \$199,888 - 1804 111a Street, Edmonton

MLS® #E4434413

### \$199,888

2 Bedroom, 1.00 Bathroom, 1,031 sqft Condo / Townhouse on 0.00 Acres

Skyrattler, Edmonton, AB

Welcome to this spacious 2-bedroom + den, 1-bathroom lower-level end unit carriage home, just a short walk from the scenic Blackmud Creek Ravine! Step into a bright and inviting living area complete with an electric fireplaceâ€"perfect for cozy evenings. Just off the entrance, you'll find a large den featuring built-in shelving, ideal for a home office, library, or creative space. The kitchen includes a generous walk-in pantry, providing plenty of storage. Down the hall, you'll find convenient in-suite laundry and two comfortable bedrooms. The primary bedroom is very spacious, and both bedrooms are equipped with walk-in closets. The unit also comes with one assigned parking stall for your convenience. Fantastic opportunity whether you're a first-time home buyer or an investor!

#### **Exterior**

Exterior Wood, Fiber Cement, Stucco

Exterior Features Playground Nearby, Public Transportation, Schools, Shopping Nearby,

See Remarks

Roof Fiberglass

Construction Wood, Fiber Cement, Stucco