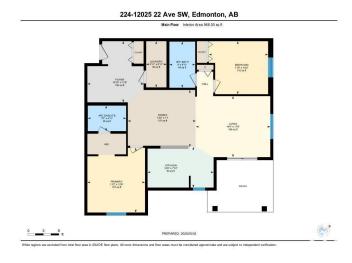

## \$214,900

2 Bedroom, 2.00 Bathroom, 968 sqft Condo / Townhouse on 0.00 Acres

Heritage Valley Town Centre Area, Edmonton, AB

CORNER UNIT!!! 2 spacious bedrooms, office space, oversized living room. In suite laundry, 1 underground parking. All walls, doors, and trims are freshly painted. Prime location in Rutherford, close to shops, grocery shopping, restaurants. Mins to Henday and HWY 2.

#### **Essential Information**

MLS® # E4434399 Price \$214,900

Bedrooms 2
Bathrooms 2.00
Full Baths 2
Square Footage 968

Acres 0.00 Year Built 2014

Type Condo / Townhouse
Sub-Type Lowrise Apartment
Style Multi Level Apartment