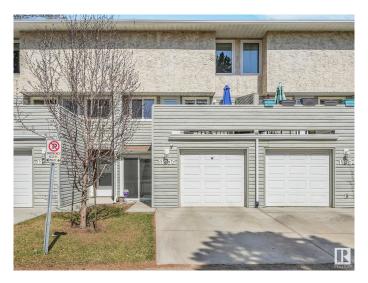

### \$299,000

3 Bedroom, 1.50 Bathroom, 1,087 sqft Condo / Townhouse on 0.00 Acres

Caernarvon, Edmonton, AB

Home Sweet Home..Located in a quiet complex.. This townhome is a 5 level split with soaring ceilings in the spacious living room and large patio door leading to your low maintenance yard backing on to green space! Open area you will see the brand new kitchen w/stainless steel appliances,QUARTZ countertops and custom cabinets! This level has dining, balcony and storage! Up the next level is where you find 3 bedrooms! Primary room is Hugh with Custom Closet and feature wall! The main bath is fully renovated w/new tub! Basement is fully finished with New HWT, front load washer and dryer.. Upgraded doors, Trim, Flooring, Lighting, Cabinets, Paint! This home comes with a single Attached garage.. Close to all amenities.. A true Gem!

## **Amenities**

Amenities Deck, Vaulted Ceiling, Vinyl Windows

Parking Single Garage Attached

## **Exterior**

Exterior Wood, Vinyl

Exterior Features Backs Onto Park/Trees, Fenced, Flat Site, Playground Nearby, Public

Swimming Pool, Public Transportation, Schools, Shopping Nearby

Roof Asphalt Shingles