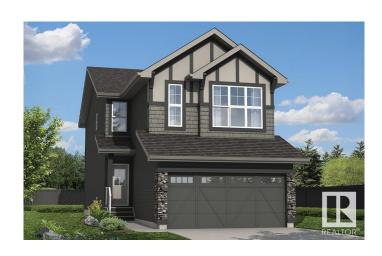

# \$639,872 - 1113 Cristall Crescent, Edmonton

MLS® #E4434171

#### \$639,872

3 Bedroom, 2.50 Bathroom, 2,121 sqft Single Family on 0.00 Acres

Chappelle Area, Edmonton, AB

Welcome to 1113 Cristall Crescent SWâ€"where thoughtful design meets modern living in the heart of Chappelle. Nestled on a desirable corner lot, this 2121 sq ft home offers 3 spacious bedrooms, a central bonus room, and a double attached garage. The dropped great room creates a striking focal point, enhanced by full glass railings and expansive 60" x 36" basement windows that flood the space with natural light. Perfect for future development or income potential, the rear separate entrance and upgraded 150 amp panel provide flexibility and peace of mind. Whether entertaining or enjoying quiet evenings, this home blends functionality with style in every detail. A rare opportunity to own a home that stands out in both form and function. \*Home is still under construction.