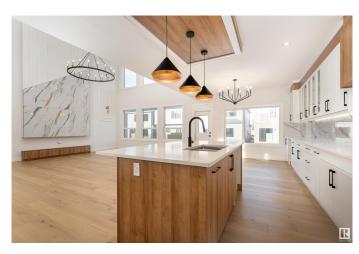

# \$850,000

3 Bedroom, 4.00 Bathroom, 2,930 sqft Single Family on 0.00 Acres

Keswick Area, Edmonton, AB

A stunning 2-storey home offering 2818 sqft of elegant living space. The main floor features a spacious living room with an electric fireplace, a cozy den, a formal dining room, a modern kitchen, a spice kitchen, and a 3-piece bathroom. Upstairs, the primary bedroom boasts a walk-in closet and a luxurious 5-piece ensuite. The second bedroom also includes a walk-in closet and a private 3-piece ensuite. Additionally, there's a third bedroom, a versatile bonus room, and a 4-piece bathroom on this level. The property is complete with a convenient garage. Don't miss out on this beautiful home!