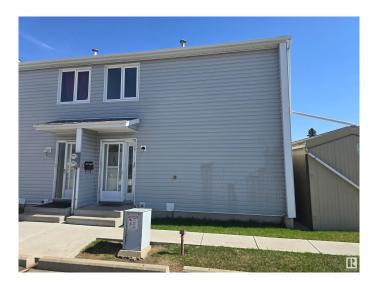

## \$199,000

3 Bedroom, 1.50 Bathroom, 1,097 sqft Condo / Townhouse on 0.00 Acres

Casselman, Edmonton, AB

Looking for a starter home or a property investment? With just over 1000 sq ft, this home has a spacious layout with a galley style kitchen to accommodate everyone and a living/dining area designed for flexible use of the space. Upstairs there are 3 good-size bedrooms as well as a full bathroom. Plenty of space for families or working from home! The downstairs has an oversized family room, laundry room and ample storage space. With a fully fenced yard, you will have loads of space, and your parking stall is right outside your door. Located in a family-oriented neighbourhood near schools, parks, shopping centres and public transit, this townhouse is ready for you to call it home.

#### **Exterior**

Exterior Wood, Metal, Vinyl

Exterior Features Fenced, Golf Nearby, Landscaped, Paved Lane, Playground Nearby,

Public Transportation, Schools

Roof Asphalt Shingles
Construction Wood, Metal, Vinyl
Foundation Concrete Perimeter