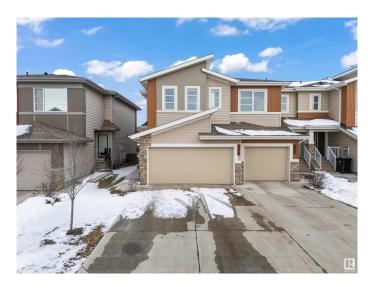

### \$459.000

3 Bedroom, 2.50 Bathroom, 1,542 sqft Single Family on 0.00 Acres

Cavanagh, Edmonton, AB

Located in the vibrant community of Cavanagh in SW Edmonton, this former Sterling Showhome is a beautifully maintained half-duplex offering 1,542 sq ft of thoughtfully designed living space. Built in 2020, it features 3 bedrooms, 2.5 bathrooms, and an open-concept main floor with stylish finishes, including vinyl plank and tile flooring. The upper level includes a convenient laundry room and a spacious primary suite with a 5-piece ensuite. The home also offers an unfinished basement for future development and a double attached garage. Situated on a west-facing lot and close to schools, shopping, and major roadways, this home blends comfort, quality, and location.

#### **Exterior**

Exterior Wood, Vinyl

Exterior Features Airport Nearby, Schools, Shopping Nearby, See Remarks

Roof Asphalt Shingles

Construction Wood, Vinyl

Foundation Concrete Perimeter