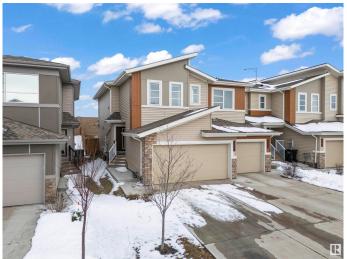

### \$459.000

3 Bedroom, 2.50 Bathroom, 1,542 sqft Single Family on 0.00 Acres

Cavanagh, Edmonton, AB

Located in the vibrant community of Cavanagh in SW Edmonton, this former Sterling Showhome is a beautifully maintained half-duplex offering 1,542 sq ft of thoughtfully designed living space. Built in 2020, it features 3 bedrooms, 2.5 bathrooms, and an open-concept main floor with stylish finishes, including vinyl plank and tile flooring. The upper level includes a convenient laundry room and a spacious primary suite with a 5-piece ensuite. The home also offers an unfinished basement for future development and a double attached garage. Situated on a west-facing lot and close to schools, shopping, and major roadways, this home blends comfort, quality, and location.

#### **Exterior**

Exterior Wood, Vinyl

Exterior Features Airport Nearby, Schools, Shopping Nearby, See Remarks

Roof Asphalt Shingles

Construction Wood, Vinyl

Foundation Concrete Perimeter