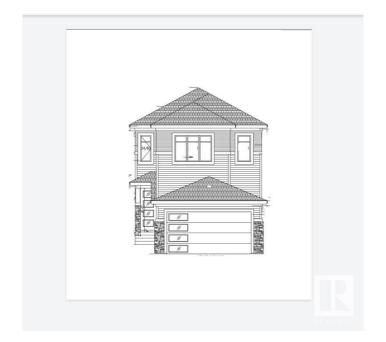

#### \$615,000

3 Bedroom, 3.00 Bathroom, 2,119 sqft Single Family on 0.00 Acres

Crystal Creek\_LEDU, Leduc, AB

Step into this stunning two-storey home in Leduc, designed for both style and comfort. The main floor boasts a bright and inviting living room with cozy fireplace, a spacious dining area, and a sleek kitchen. A versatile den, a 3-piece bathroom, and a mudroom add to the home's practicality. Upstairs, a bonus room with a fireplace provides the perfect space for relaxation. The upper level also includes a laundry room, a 4-piece bathroom, two well-sized bedrooms, and a luxurious primary suite with a walk-in closet and a spa-like 5-piece ensuite. Thoughtfully designed for modern living, this home is a must-see! Photos are of a completed show home and are for representation only. Selections can be customized

## **Exterior**

Exterior Wood, Stone, Vinyl

Exterior Features Playground Nearby, Public Transportation, Schools, Shopping Nearby

Roof Asphalt Shingles

Construction Wood, Stone, Vinyl

Foundation Block