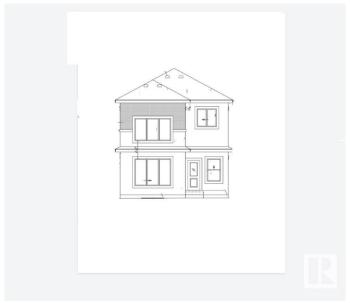

#### \$615,000

3 Bedroom, 3.00 Bathroom, 2,119 sqft Single Family on 0.00 Acres

Crystal Creek\_LEDU, Leduc, AB

Step into this stunning two-storey home in Leduc, designed for both style and comfort. The main floor boasts a bright and inviting living room with cozy fireplace, a spacious dining area, and a sleek kitchen. A versatile den, a 3-piece bathroom, and a mudroom add to the home's practicality. Upstairs, a bonus room with a fireplace provides the perfect space for relaxation. The upper level also includes a laundry room, a 4-piece bathroom, two well-sized bedrooms, and a luxurious primary suite with a walk-in closet and a spa-like 5-piece ensuite. Thoughtfully designed for modern living, this home is a must-see! Photos are of a completed show home and are for representation only. Selections can be customized

#### **Essential Information**

MLS® # E4433937 Price \$615,000

Bedrooms 3

Bathrooms 3.00

Full Baths 3

Square Footage 2,119

Acres 0.00

Year Built 2025