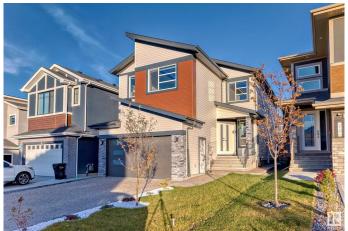

## \$899,999 - 211 37 Street, Edmonton

MLS® #E4433904

## \$899.999

6 Bedroom, 5.00 Bathroom, 2,601 sqft Single Family on 0.00 Acres

Charlesworth, Edmonton, AB

LOCATION: This Beautiful and Well Maintained Property is Located in the community of Hills At Charleswoth. This Property Offers Total 6 Bedrooms and 5 Bathrooms. Main Floor offers One Bedroom with Attached Bathroom. Along with it, Main floor comes with 2 Living Areas, Tile-Flooring, Open to Below, Spice Kitchen, In-Built Appliances. Staircase Comes With Glass Railing and Step lights. Upper Level offers 3 Bedrooms with Attached Bathrooms, Good Size Bonus Area, Spacious Laundry. Basement is Fully Finished and comes with seperate entrance. Basement offers 2 bedroom and One Bathroom Legal suite.

## **Essential Information**

MLS® # E4433904 Price \$899,999

Bedrooms 6

Bathrooms 5.00

Full Baths 5

Square Footage 2,601

Acres 0.00

Year Built 2023