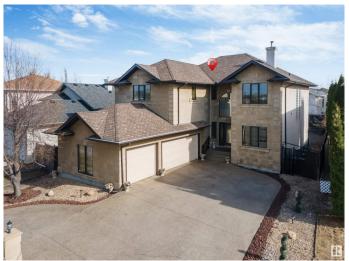

## \$859,000

4 Bedroom, 3.50 Bathroom, 3,004 sqft Single Family on 0.00 Acres

Belle Rive, Edmonton, AB

Right across the lake in the heart of Belle Rive! This impressive 4 bedroom, 3.5 bathroom triple-car garage home offers approximately 3000 square feet; featuring generous living space, including a main-floor den, living & family room, dining room and kitchen. A stunning open-to-above living room floods the space with natural light. Upstairs, you'll find 4 spacious bedrooms and 3 full bathrooms. The primary suite features a walk-in closet and a 4 piece ensuite. The unfinished basement gives you the opportunity to create the space of your dreams!

#### **Amenities**

Amenities Air Conditioner, Natural Gas BBQ Hookup

Parking Triple Garage Attached

#### **Exterior**

Exterior Wood, Stone, Stucco

Exterior Features Fenced, Low Maintenance Landscape, Public Transportation

Roof Asphalt Shingles

Construction Wood, Stone, Stucco Foundation Concrete Perimeter