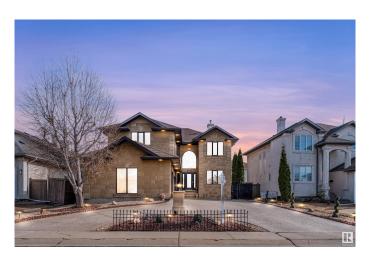

## \$859,000

4 Bedroom, 3.50 Bathroom, 3,004 sqft Single Family on 0.00 Acres

Belle Rive, Edmonton, AB

Right across the lake in the heart of Belle Rive! This impressive 4 bedroom, 3.5 bathroom triple-car garage home offers approximately 3000 square feet; featuring generous living space, including a main-floor den, living & family room, dining room and kitchen. A stunning open-to-above living room floods the space with natural light. Upstairs, you'll find 4 spacious bedrooms and 3 full bathrooms. The primary suite features a walk-in closet and a 4 piece ensuite. The unfinished basement gives you the opportunity to create the space of your dreams!

#### **Essential Information**

MLS® # E4433897 Price \$859,000

Bedrooms 4

Bathrooms 3.50

Full Baths 3

Half Baths 1

Square Footage 3,004

Acres 0.00

# **Community Information**

Address 8715 160a Avenue

Area Edmonton
Subdivision Belle Rive
City Edmonton
County ALBERTA

Province AB

Postal Code T5Z 3K4