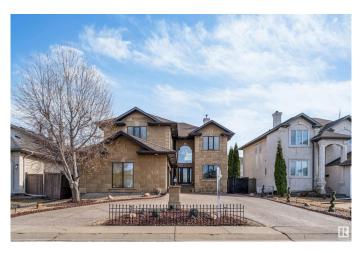

## \$859,000

4 Bedroom, 3.50 Bathroom, 3,004 sqft Single Family on 0.00 Acres

Belle Rive, Edmonton, AB

Right across the lake in the heart of Belle Rive! This impressive 4 bedroom, 3.5 bathroom triple-car garage home offers approximately 3000 square feet; featuring generous living space, including a main-floor den, living & family room, dining room and kitchen. A stunning open-to-above living room floods the space with natural light. Upstairs, you'll find 4 spacious bedrooms and 3 full bathrooms. The primary suite features a walk-in closet and a 4 piece ensuite. The unfinished basement gives you the opportunity to create the space of your dreams!

# **Community Information**

Address 8715 160a Avenue

Area Edmonton
Subdivision Belle Rive
City Edmonton
County ALBERTA

Province AB

Postal Code T5Z 3K4