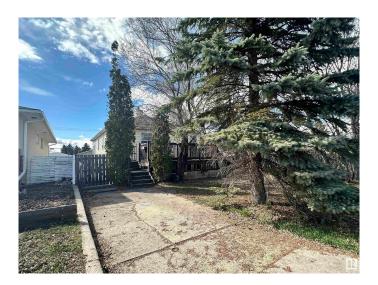

#### \$405,000

3 Bedroom, 1.00 Bathroom, 807 sqft Single Family on 0.00 Acres

Jasper Park, Edmonton, AB

Attention Builders and Developers! This 51'x148' lot is conveniently located in the mature neighborhood of Jasper Park close to Whitemud Drive, West Edmonton Mall and the upcoming West Valley LRT line. Ideal location for your next infill project. Home is being sold for lot value in as-is where is condition.

#### **Exterior**

Exterior Wood, Vinyl

Exterior Features Fenced, Landscaped, Schools, Shopping Nearby, Treed Lot

Roof Asphalt Shingles

Construction Wood, Vinyl

Foundation Concrete Perimeter