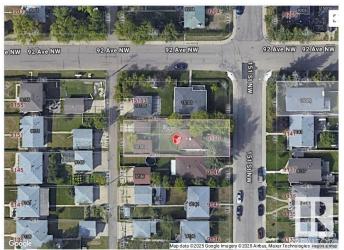

#### \$405,000

3 Bedroom, 1.00 Bathroom, 807 sqft Single Family on 0.00 Acres

Jasper Park, Edmonton, AB

Attention Builders and Developers! This 51'x148' lot is conveniently located in the mature neighborhood of Jasper Park close to Whitemud Drive, West Edmonton Mall and the upcoming West Valley LRT line. Ideal location for your next infill project. Home is being sold for lot value in as-is where is condition.

# **Community Information**

Address 9150 151 Street

Area Edmonton
Subdivision Jasper Park

City Edmonton
County ALBERTA

Province AB

Postal Code T5R 1J6