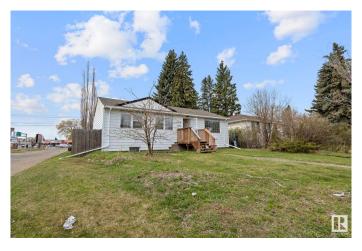

# \$378,000 - 11916 132 Street, Edmonton

MLS® #E4433734

### \$378,000

4 Bedroom, 2.00 Bathroom, 1,065 sqft Single Family on 0.00 Acres

Sherbrooke, Edmonton, AB

Charming, Well-Maintained Bungalow in Sherbrooke! Step inside to an open, inviting layout with plenty of room to spread out. The main floor offers three comfortable bedrooms. ideal for a growing family. You'll love the spacious living area and the kitchen that flows effortlessly, making daily life easy and enjoyable. Recent updates include brand new vinyl plank flooring, fresh paint, and new light fixtures throughout the main floor. A separate back entrance leads to the fully finished basement. Downstairs you'II find a large fourth bedroom, perfect for guests, a generous family room, and a 3-piece bathroom.Located close to shopping, transit, parks, and schools, this home checks all the boxes. Well cared for and move-in ready. Don't miss out on this great find!