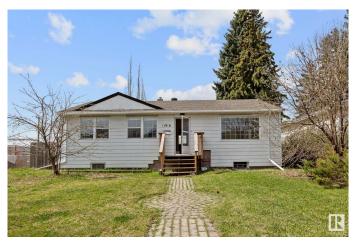

# \$378,000 - 11916 132 Street, Edmonton

MLS® #E4433734

### \$378,000

4 Bedroom, 2.00 Bathroom, 1,065 sqft Single Family on 0.00 Acres

Sherbrooke, Edmonton, AB

Charming, Well-Maintained Bungalow in Sherbrooke! Step inside to an open, inviting layout with plenty of room to spread out. The main floor offers three comfortable bedrooms. ideal for a growing family. You'll love the spacious living area and the kitchen that flows effortlessly, making daily life easy and enjoyable. Recent updates include brand new vinyl plank flooring, fresh paint, and new light fixtures throughout the main floor. A separate back entrance leads to the fully finished basement. Downstairs you'II find a large fourth bedroom, perfect for guests, a generous family room, and a 3-piece bathroom.Located close to shopping, transit, parks, and schools, this home checks all the boxes. Well cared for and move-in ready. Don't miss out on this great find!