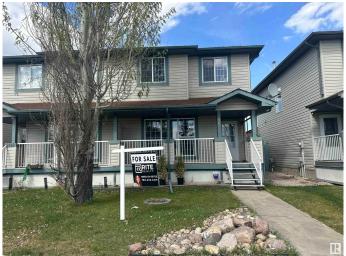

#### \$370,000

3 Bedroom, 1.50 Bathroom, 1,232 sqft Single Family on 0.00 Acres

Silver Berry, Edmonton, AB

Welcome to this south-facing gem in The Silver Berry! This charming two-story half-duplex is move-in ready, freshly painted, and has NO CONDO FEE. It features three bedrooms, one and a half bathrooms, and a front porch. The home has a central vacuum system, an oversized double detached garage, and a covered deck. Unlock the potential of the unfinished basement, ready for your creative vision! Transform it into a cozy fourth bedroom or a versatile space that suits your needs. The possibilities are endlessâ€"make it your own! Convenient parking is available in front of the property, and the house backs onto green space and a walking trail. Various amenities are within a short distance. Recent improvements include a hot water tank, stove, over-the-range microwave, oven, fridge, and garage door.

## **Amenities**

Amenities Deck, Front Porch, No Smoking Home

Parking Double Garage Detached