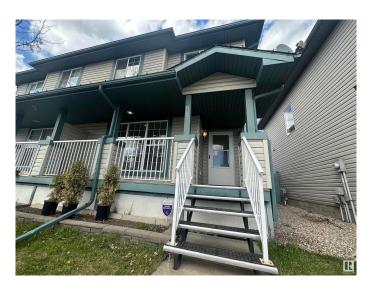

#### \$370,000

3 Bedroom, 1.50 Bathroom, 1,232 sqft Single Family on 0.00 Acres

Silver Berry, Edmonton, AB

Welcome to this south-facing gem in The Silver Berry! This charming two-story half-duplex is move-in ready, freshly painted, and has NO CONDO FEE. It features three bedrooms, one and a half bathrooms, and a front porch. The home has a central vacuum system, an oversized double detached garage, and a covered deck. Unlock the potential of the unfinished basement, ready for your creative vision! Transform it into a cozy fourth bedroom or a versatile space that suits your needs. The possibilities are endlessâ€"make it your own! Convenient parking is available in front of the property, and the house backs onto green space and a walking trail. Various amenities are within a short distance. Recent improvements include a hot water tank, stove, over-the-range microwave, oven, fridge, and garage door.

## **Amenities**

Amenities Deck, Front Porch, No Smoking Home

Parking Double Garage Detached