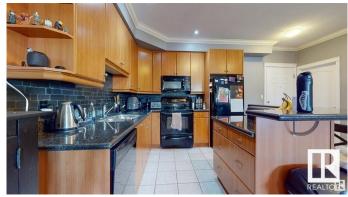

## \$229,900

2 Bedroom, 2.00 Bathroom, 1,020 sqft Condo / Townhouse on 0.00 Acres

Ritchie, Edmonton, AB

Executive 2 bed / 2 bath condo steps to Whyte Avenue! Less than 10 minute drive to both UofA and downtown. Bright and spacious unit. Fully painted less than a year ago. Gorgeous granite counters. Plenty of cabinets. Black appliances. Functional floorplan with separated bedrooms. Titled underground parking with storage. In-suite laundry with large storage room. Oversized balcony perfect for BBQs. Pet friendly building with board approval. Excellent location close to many restaurants, shopping and public transportation.

#### Interior

Interior Features ensuite bathroom

Appliances Dishwasher-Built-In, Dryer, Refrigerator, Stove-Electric, Washer,

Window Coverings

Heating In Floor Heat System, Natural Gas