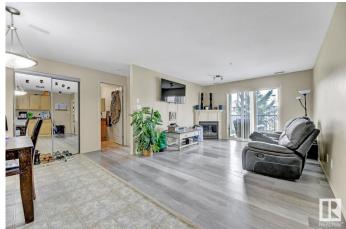

### \$225,000

2 Bedroom, 2.00 Bathroom, 876 sqft Condo / Townhouse on 0.00 Acres

Blackmud Creek, Edmonton, AB

Great starter home or invesment opportunity in the quiet community of Blackmud Creek. This well kept 3nd floor condo boasts open concept living room with a fireplace, kitchen and dining area. Spacious master bedroom has its on en-suite bathroom and lots of natural light. The 2nd bedroom is vey spacious as well. For the BBQ/outdoors lovers there is a balcony! There is also a storage with the underground parking stall. Other amenities within the condo are: games room, exercise room, social room and a guest suite. Across from an elementary school, next to a shopping complex, and public transportation right outside the building. OPPORTUNITY, LOCATION, CONDITION!

#### Interior

Interior Features ensuite bathroom

Appliances Microwave Hood Fan, Refrigerator, Stacked Washer/Dryer,

Stove-Electric

Heating Forced Air-1, Natural Gas