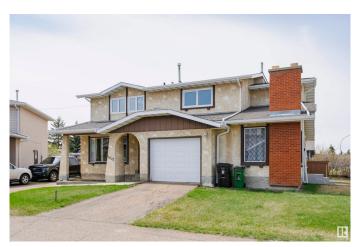

# \$250,000 - 11023 162a Avenue, Edmonton

MLS® #E4433372

#### \$250,000

4 Bedroom, 1.50 Bathroom, 1,093 sqft Condo / Townhouse on 0.00 Acres

Lorelei, Edmonton, AB

Well-maintained half duplex in a fantastic location! This 4-bedroom, 2-bathroom home offers 3 bedrooms upstairs and 1 in the fully finished basement. Features include a large primary bedroom, updated windows, updated appliances, and a separate side entrance for added flexibility. The bright, spacious layout includes a cozy living area and functional kitchen. The finished basement adds extra living space, great for a rec room or guests. Enjoy a fenced backyard, ideal for kids, pets, or summer BBQs. Located just steps to multiple schools and transit, and a rec center and shopping not much further. Easy access to the Henday opens up the whole city! This home checks all the boxes! Plus, it's part of a healthy, well-managed condo corporation, offering peace of mind. A great opportunity in a desirable neighborhood.

Type Condo / Townhouse

Sub-Type Half Duplex
Style 2 Storey
Status Active

#### **Exterior**

Exterior Wood, Stucco

Exterior Features Fenced, Playground Nearby, Schools, Shopping Nearby

Roof Asphalt Shingles

Construction Wood, Stucco

Foundation Slab