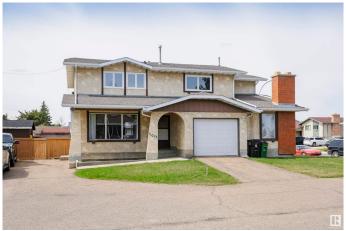

# \$250,000 - 11023 162a Avenue, Edmonton

MLS® #E4433372

#### \$250,000

4 Bedroom, 1.50 Bathroom, 1,093 sqft Condo / Townhouse on 0.00 Acres

Lorelei, Edmonton, AB

Well-maintained half duplex in a fantastic location! This 4-bedroom, 2-bathroom home offers 3 bedrooms upstairs and 1 in the fully finished basement. Features include a large primary bedroom, updated windows, updated appliances, and a separate side entrance for added flexibility. The bright, spacious layout includes a cozy living area and functional kitchen. The finished basement adds extra living space, great for a rec room or guests. Enjoy a fenced backyard, ideal for kids, pets, or summer BBQs. Located just steps to multiple schools and transit, and a rec center and shopping not much further. Easy access to the Henday opens up the whole city! This home checks all the boxes! Plus, it's part of a healthy, well-managed condo corporation, offering peace of mind. A great opportunity in a desirable neighborhood.

Type Condo / Townhouse

Sub-Type Half Duplex
Style 2 Storey
Status Active

#### **Exterior**

Exterior Wood, Stucco

Exterior Features Fenced, Playground Nearby, Schools, Shopping Nearby

Roof Asphalt Shingles

Construction Wood, Stucco

Foundation Slab