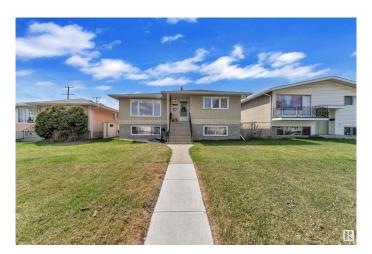

# \$449,999 - 12708 83 Street, Edmonton

MLS® #E4433240

## \$449,999

5 Bedroom, 2.00 Bathroom, 1,183 sqft Single Family on 0.00 Acres

Killarney, Edmonton, AB

This well-maintained up/down duplex is ideally located near shopping, public transit, and schools. It includes two high-efficiency furnaces, separate laundry areas, and two kitchens. Both units feature bright layouts with large windows that let in plenty of natural light. The upper unit offers 3 bedrooms, a full bathroom, and a spacious living room, dining area, and kitchen. The fully finished basement includes 2 bedrooms, a bathroom, and an open-concept living room and kitchen. Additional features include ample storage, a large backyard with a concrete patio, garden space, and double detached garage. Situated on a generous 45' x 150' lot, this property is a great opportunity for first-time buyers or investors."

## **Essential Information**

MLS® # E4433240 Price \$449,999

Bedrooms 5

Bathrooms 2.00

Full Baths 2

Square Footage 1,183

Acres 0.00

Year Built 1969

Type Single Family

Sub-Type Duplex Up And Down

Style Raised Bungalow

Status Active

## **Community Information**

Address 12708 83 Street

Area Edmonton
Subdivision Killarney
City Edmonton
County ALBERTA

Province AB

Postal Code T5E 2V8