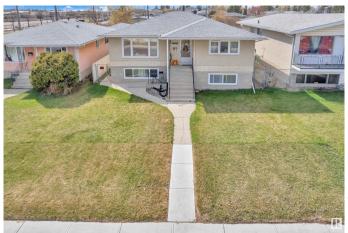

# \$449,999 - 12708 83 Street, Edmonton

MLS® #E4433240

## \$449,999

5 Bedroom, 2.00 Bathroom, 1,183 sqft Single Family on 0.00 Acres

Killarney, Edmonton, AB

This well-maintained up/down duplex is ideally located near shopping, public transit, and schools. It includes two high-efficiency furnaces, separate laundry areas, and two kitchens. Both units feature bright layouts with large windows that let in plenty of natural light. The upper unit offers 3 bedrooms, a full bathroom, and a spacious living room, dining area, and kitchen. The fully finished basement includes 2 bedrooms, a bathroom, and an open-concept living room and kitchen. Additional features include ample storage, a large backyard with a concrete patio, garden space, and double detached garage. Situated on a generous 45' x 150' lot, this property is a great opportunity for first-time buyers or investors."

## **Essential Information**

MLS® # E4433240 Price \$449,999

Bedrooms 5

Bathrooms 2.00

Full Baths 2

Square Footage 1,183

Acres 0.00

Year Built 1969

Type Single Family

Sub-Type Duplex Up And Down

Style Raised Bungalow

Status Active

## **Community Information**

Address 12708 83 Street

Area Edmonton
Subdivision Killarney
City Edmonton
County ALBERTA

Province AB

Postal Code T5E 2V8