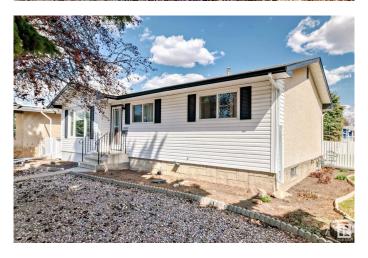

## \$449.900

4 Bedroom, 2.00 Bathroom, 1,055 sqft Single Family on 0.00 Acres

Kilkenny, Edmonton, AB

Location, location - Over 6600 sq. ft. (approx. 60' x 110') corner lot, across from J. A. Fife elementary school and huge park! Extremely well maintained and updated 3 + 1 bedroom bungalow with 2 bathrooms. Shingles and windows 2015, new kitchen cabinets and dishwasher 2017, main floor & basement bathrooms. Fenced yard with large garden, shed and 22' x 24' double garage. Low maintenance front yard. This lot is also an excellent location for afterschool care or redevelopment for multifamily. Seller to provide Title Insurance in lieu of RPR & Compliance.

## **Exterior**

Exterior Wood, Stucco, Vinyl

Exterior Features Back Lane, Corner Lot, Fenced, Flat Site, Landscaped, Low

Maintenance Landscape, Paved Lane, Playground Nearby, Schools,

**Shopping Nearby** 