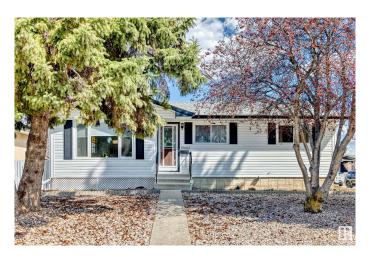

## \$449.900

4 Bedroom, 2.00 Bathroom, 1,055 sqft Single Family on 0.00 Acres

Kilkenny, Edmonton, AB

Location, location - Over 6600 sq. ft. (approx. 60' x 110') corner lot, across from J. A. Fife elementary school and huge park! Extremely well maintained and updated 3 + 1 bedroom bungalow with 2 bathrooms. Shingles and windows 2015, new kitchen cabinets and dishwasher 2017, main floor & basement bathrooms. Fenced yard with large garden, shed and 22' x 24' double garage. Low maintenance front yard. This lot is also an excellent location for afterschool care or redevelopment for multifamily. Seller to provide Title Insurance in lieu of RPR & Compliance.

#### **Essential Information**

MLS® # E4433123 Price \$449,900

Bedrooms 4

Bathrooms 2.00

Full Baths 2

Square Footage 1,055 Acres 0.00 Year Built 1969

Type Single Family

Sub-Type Detached Single Family

## **Exterior**

Exterior Wood, Stucco, Vinyl

Exterior Features Back Lane, Corner Lot, Fenced, Flat Site, Landscaped, Low

Maintenance Landscape, Paved Lane, Playground Nearby, Schools,

**Shopping Nearby** 