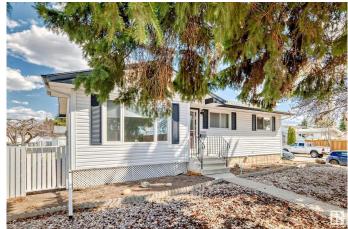

## \$449.900

4 Bedroom, 2.00 Bathroom, 1,055 sqft Single Family on 0.00 Acres

Kilkenny, Edmonton, AB

Location, location - Over 6600 sq. ft. (approx. 60' x 110') corner lot, across from J. A. Fife elementary school and huge park! Extremely well maintained and updated 3 + 1 bedroom bungalow with 2 bathrooms. Shingles and windows 2015, new kitchen cabinets and dishwasher 2017, main floor & basement bathrooms. Fenced yard with large garden, shed and 22' x 24' double garage. Low maintenance front yard. This lot is also an excellent location for afterschool care or redevelopment for multifamily. Seller to provide Title Insurance in lieu of RPR & Compliance.

## **Exterior**

Exterior Wood, Stucco, Vinyl

Exterior Features Back Lane, Corner Lot, Fenced, Flat Site, Landscaped, Low

Maintenance Landscape, Paved Lane, Playground Nearby, Schools,

**Shopping Nearby** 