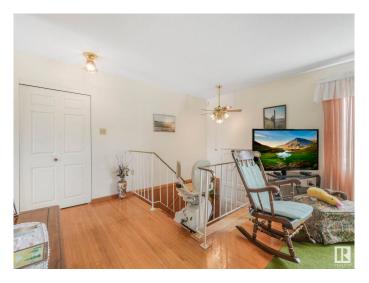

#### \$395.000

4 Bedroom, 2.00 Bathroom, 1,067 sqft Single Family on 0.00 Acres

Kildare, Edmonton, AB

Wonderfully maintained original owner bi-level in Kildare. Built in 1968 this home features a bright and welcoming main floor with large west facing living room, large eat-in kitchen with plenty of storage and cooking spaces, formal dining room, a large primary bedroom, four piece main bathroom, and two additional main floor bedrooms. The fully finished basement has both front and back staircases. a massive fourth bedroom, three piece bathroom, large family room, and a craft or hobby work area. The east facing backyard has a large deck, is nicely landscaped with flower beds, and has a large double detached garage and also an oversized driveway that can park three cars.

### Interior

Appliances Dryer, Fan-Ceiling, Garage Control, Garage Opener, Hood Fan,

Oven-Built-In, Refrigerator, Storage Shed, Stove-Countertop Electric,

Washer, Window Coverings

Heating Forced Air-1, Natural Gas