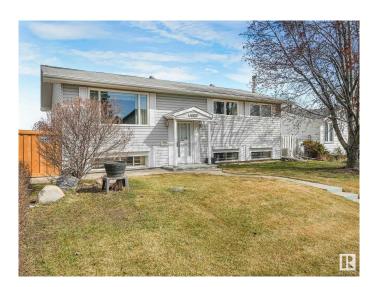

#### \$395.000

4 Bedroom, 2.00 Bathroom, 1,067 sqft Single Family on 0.00 Acres

Kildare, Edmonton, AB

Wonderfully maintained original owner bi-level in Kildare. Built in 1968 this home features a bright and welcoming main floor with large west facing living room, large eat-in kitchen with plenty of storage and cooking spaces, formal dining room, a large primary bedroom, four piece main bathroom, and two additional main floor bedrooms. The fully finished basement has both front and back staircases. a massive fourth bedroom, three piece bathroom, large family room, and a craft or hobby work area. The east facing backyard has a large deck, is nicely landscaped with flower beds, and has a large double detached garage and also an oversized driveway that can park three cars.

#### **Essential Information**

MLS® # E4433114 Price \$395,000

Bedrooms 4

Bathrooms 2.00

Full Baths 2

Square Footage 1,067

Acres 0.00

Year Built 1968

# **Community Information**

Address 14315 80 Street

Area Edmonton

Subdivision Kildare

City Edmonton
County ALBERTA

Province AB

Postal Code T5C 1L7