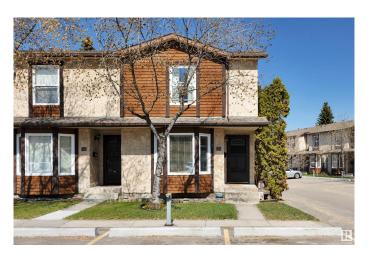

# \$249,900 - 28 10205 158 Avenue, Edmonton

MLS® #E4433051

#### \$249,900

3 Bedroom, 1.50 Bathroom, 1,132 sqft Condo / Townhouse on 0.00 Acres

Beaumaris, Edmonton, AB

2 PARKING STALLS! INCREDIBLE VALUE! 3 bedroom END-UNIT townhouse with a FULLY FINISHED basement in the wonderful neighbourhood of Beaumaris. Located near a beautiful lake and walking trails, this fully finished 2 storey is a great investment property or starter home. Cozy living room with a warm GAS FIREPLACE. Well designed kitchen makes every square inch count, with ample storage and counter space. Upstairs is a generous sized primary bedroom with a walk-in closet. Two additional bedrooms and a 4 pc bath are perfect for the growing family. FULLY FINISHED basement offers and additional living/family room and an additional area for an office or hobby space! Fenced yard, 2 parking stalls in front of the unit, newer windows/roof, and new window coverings. Close to all amenities you need, VALUE!