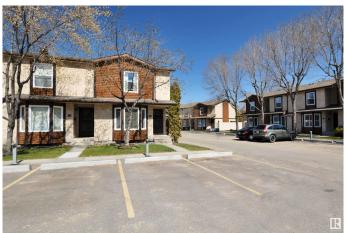

# \$249,900 - 28 10205 158 Avenue, Edmonton

MLS® #E4433051

#### \$249,900

3 Bedroom, 1.50 Bathroom, 1,132 sqft Condo / Townhouse on 0.00 Acres

Beaumaris, Edmonton, AB

2 PARKING STALLS! INCREDIBLE VALUE! 3 bedroom END-UNIT townhouse with a FULLY FINISHED basement in the wonderful neighbourhood of Beaumaris. Located near a beautiful lake and walking trails, this fully finished 2 storey is a great investment property or starter home. Cozy living room with a warm GAS FIREPLACE. Well designed kitchen makes every square inch count, with ample storage and counter space. Upstairs is a generous sized primary bedroom with a walk-in closet. Two additional bedrooms and a 4 pc bath are perfect for the growing family. FULLY FINISHED basement offers and additional living/family room and an additional area for an office or hobby space! Fenced yard, 2 parking stalls in front of the unit, newer windows/roof, and new window coverings. Close to all amenities you need, VALUE!

#### **Amenities**

Amenities See Remarks
Parking 2 Outdoor Stalls