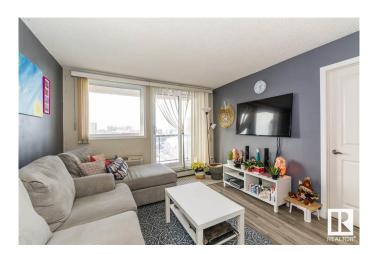

#### \$179,500

2 Bedroom, 1.00 Bathroom, 789 sqft Condo / Townhouse on 0.00 Acres

Downtown (Edmonton), Edmonton, AB

Excellent 2 bedroom condo unit in the heart of downtown and walking distance to all major amenities. Unique one of a kind kitchen with extended countertops and raised maple cabinets with tile backsplash and stainless steel appliances. Beautiful maple hardwood floors and ceramic tile, large family room and good size bedrooms. Unit comes with a/c and ensuite laundry. Building amenities include exercise room and social room. Covered parking stall which is titled. Walk or bike to anything you need plus enjoy the near by restaurants, Rogers Place, the evolving Ice District area and so much more . This is a great first condo, downsizing home or investment property!