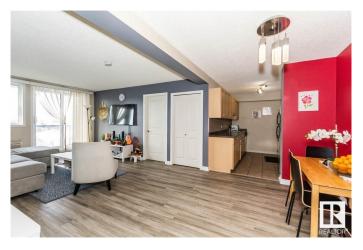

#### \$179,500

2 Bedroom, 1.00 Bathroom, 789 sqft Condo / Townhouse on 0.00 Acres

Downtown (Edmonton), Edmonton, AB

Excellent 2 bedroom condo unit in the heart of downtown and walking distance to all major amenities. Unique one of a kind kitchen with extended countertops and raised maple cabinets with tile backsplash and stainless steel appliances. Beautiful maple hardwood floors and ceramic tile, large family room and good size bedrooms. Unit comes with a/c and ensuite laundry. Building amenities include exercise room and social room. Covered parking stall which is titled. Walk or bike to anything you need plus enjoy the near by restaurants, Rogers Place, the evolving Ice District area and so much more . This is a great first condo, downsizing home or investment property!