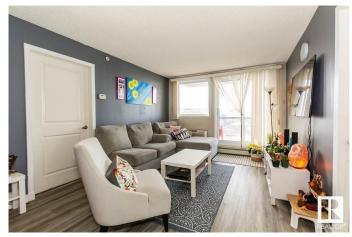

#### \$179,500

2 Bedroom, 1.00 Bathroom, 789 sqft Condo / Townhouse on 0.00 Acres

Downtown (Edmonton), Edmonton, AB

Excellent 2 bedroom condo unit in the heart of downtown and walking distance to all major amenities. Unique one of a kind kitchen with extended countertops and raised maple cabinets with tile backsplash and stainless steel appliances. Beautiful maple hardwood floors and ceramic tile, large family room and good size bedrooms. Unit comes with a/c and ensuite laundry. Building amenities include exercise room and social room. Covered parking stall which is titled. Walk or bike to anything you need plus enjoy the near by restaurants, Rogers Place, the evolving Ice District area and so much more . This is a great first condo, downsizing home or investment property!