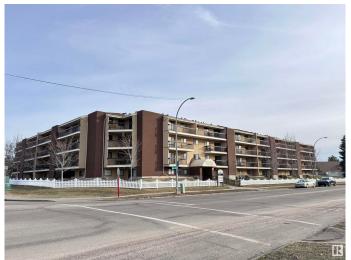

### \$109,900

1 Bedroom, 1.00 Bathroom, 687 sqft Condo / Townhouse on 0.00 Acres

Keheewin, Edmonton, AB

Conveniently located in the desired south Edmonton community of Keheewin, right across from the Keheewin Park with ample of green space; This large one-bedroom unit features bright and spacious living room and dining area; in-suite laundry equipped with new stacked washer and dryer; sliding door to a huge patio with extra storage room; underground heated parking provides comfort and extra security. Building is quiet with adults only, very well taking care with full time caretaker onsite; Close to YMCA, LRT and public transportation with easy access to Anthony Henday Drive.

#### **Amenities**

Amenities Off Street Parking, On Street Parking, Intercom, Patio, Secured Parking,

Storage-In-Suite

Parking Heated, Stall, Underground

Interior

Appliances Dishwasher-Built-In, Hood Fan, Refrigerator, Stacked Washer/Dryer,

Stove-Electric, Window Coverings

Heating Baseboard, Hot Water, Natural Gas