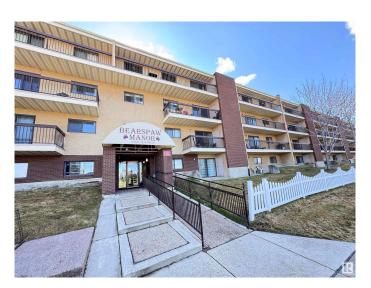

# \$109,900 - 110 10511 19 Avenue, Edmonton

MLS® #E4432930

### \$109,900

1 Bedroom, 1.00 Bathroom, 687 sqft Condo / Townhouse on 0.00 Acres

Keheewin, Edmonton, AB

Conveniently located in the desired south Edmonton community of Keheewin, right across from the Keheewin Park with ample of green space; This large one-bedroom unit features bright and spacious living room and dining area; in-suite laundry equipped with new stacked washer and dryer; sliding door to a huge patio with extra storage room; underground heated parking provides comfort and extra security. Building is quiet with adults only, very well taking care with full time caretaker onsite; Close to YMCA, LRT and public transportation with easy access to Anthony Henday Drive.

# **Community Information**

Address 110 10511 19 Avenue

Area Edmonton
Subdivision Keheewin
City Edmonton
County ALBERTA

Province AB

Postal Code T6T 5S8