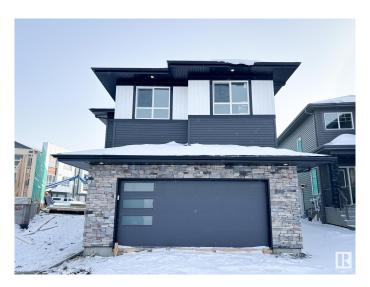

# \$664,800 - 102 Edgefield Way, St. Albert

MLS® #E4432912

## \$664,800

3 Bedroom, 2.50 Bathroom, 2,379 sqft Single Family on 0.00 Acres

Erin Ridge North, St. Albert, AB

Discover the ideal fusion of modern design and functional living with the Alchemy model by One Horizon Living. This carefully crafted 2,282-square-foot residence offers a contemporary aesthetic both inside and out with open to below. Explore detailed exterior and interior renderings that highlight Alchemy's architectural beauty and thoughtfully planned interiors. Key features include expansive living areas, a state-of-the-art kitchen, and elegant finishes throughout. Alchemy is designed to enhance your lifestyle, ensuring every square foot is utilized to its fullest potential. All this with a professionally fully finished basement with the same quality, specs and warranty provide through out the home.

## **Exterior**

Exterior Wood, Brick, Vinyl

Exterior Features See Remarks

Roof Asphalt Shingles
Construction Wood, Brick, Vinyl
Foundation Concrete Perimeter