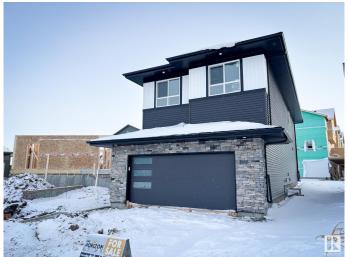

# \$664,800 - 102 Edgefield Way, St. Albert

MLS® #E4432912

## \$664,800

3 Bedroom, 2.50 Bathroom, 2,379 sqft Single Family on 0.00 Acres

Erin Ridge North, St. Albert, AB

Discover the ideal fusion of modern design and functional living with the Alchemy model by One Horizon Living. This carefully crafted 2,282-square-foot residence offers a contemporary aesthetic both inside and out with open to below. Explore detailed exterior and interior renderings that highlight Alchemy's architectural beauty and thoughtfully planned interiors. Key features include expansive living areas, a state-of-the-art kitchen, and elegant finishes throughout. Alchemy is designed to enhance your lifestyle, ensuring every square foot is utilized to its fullest potential. All this with a professionally fully finished basement with the same quality, specs and warranty provide through out the home.

## **Exterior**

Exterior Wood, Brick, Vinyl

Exterior Features See Remarks

Roof Asphalt Shingles
Construction Wood, Brick, Vinyl
Foundation Concrete Perimeter