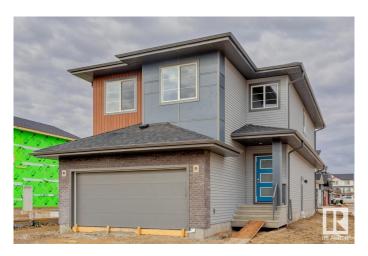

# \$677,318 - 2840 191 Street, Edmonton

MLS® #E4432451

# \$677,318

5 Bedroom, 4.00 Bathroom, 2,371 sqft Single Family on 0.00 Acres

The Uplands, Edmonton, AB

Welcome to this stunning home in the sought-after Uplands community, offering modern finishes and thoughtful design throughout. Perfect for families, this home combines comfort, functionality, and style. 5 generously sized bedrooms and 4 full bathrooms, ideal for growing families or hosting guests. Modern Finishes with quartz countertops throughout the home, adding elegance and durability to every surface. MDF shelving throughout, providing ample storage solutions for an organized living space. Beautiful railing design that adds character and charm to the home's interior. Situated on a corner lot, offering extra privacy, space, and plenty of natural light.

## **Exterior**

Exterior Wood, Brick, Vinyl

Exterior Features Corner Lot, Cul-De-Sac, Park/Reserve, Schools, Shopping Nearby

Roof Asphalt Shingles

Construction Wood, Brick, Vinyl Foundation Concrete Perimeter