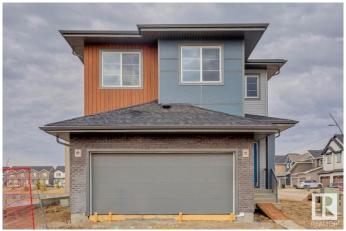

# \$677,318 - 2840 191 Street, Edmonton

MLS® #E4432451

# \$677,318

5 Bedroom, 4.00 Bathroom, 2,371 sqft Single Family on 0.00 Acres

The Uplands, Edmonton, AB

Welcome to this stunning home in the sought-after Uplands community, offering modern finishes and thoughtful design throughout. Perfect for families, this home combines comfort, functionality, and style. 5 generously sized bedrooms and 4 full bathrooms, ideal for growing families or hosting guests. Modern Finishes with quartz countertops throughout the home, adding elegance and durability to every surface. MDF shelving throughout, providing ample storage solutions for an organized living space. Beautiful railing design that adds character and charm to the home's interior. Situated on a corner lot, offering extra privacy, space, and plenty of natural light.

## **Exterior**

Exterior Wood, Brick, Vinyl

Exterior Features Corner Lot, Cul-De-Sac, Park/Reserve, Schools, Shopping Nearby

Roof Asphalt Shingles

Construction Wood, Brick, Vinyl Foundation Concrete Perimeter