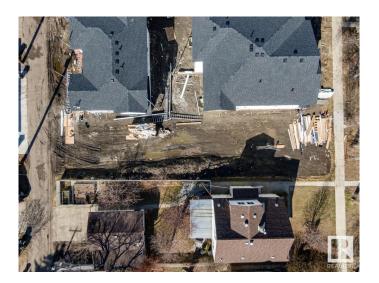

### \$315,000

0 Bedroom, 0.00 Bathroom, Single Family on 0.00 Acres

Allendale, Edmonton, AB

Discover the canvas for your dream home in the heart of Allendale! This prime, vacant lot offers a rare opportunity to craft your vision amidst a thriving, established community. This blank slate invites architectural innovation and personalization, boasting proximity to schools, parks, and local amenities. Nestled in a sought-after neighborhood, embrace the tranquility of suburban living while relishing the convenience of urban access. Seize the chance to shape your ideal lifestyle in this coveted locale, where every architectural aspiration can become a reality. Fully serviced: NEW 25mm Water Service, and a NEW 150mm Sanitary Service. There is a power pole directly behind the lot across the alley so no worries about needing to add a power pole or additional cost for a new overhead power service. The RDP is attached. This is from before the new bylaw came into effect, so it is showing requirements that are now more relaxed (IE. front set back).