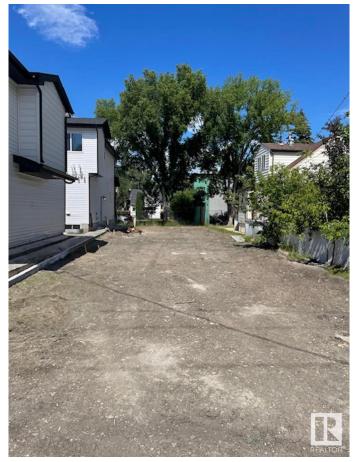

### \$315,000

0 Bedroom, 0.00 Bathroom, Single Family on 0.00 Acres

Allendale, Edmonton, AB

Discover the canvas for your dream home in the heart of Allendale! This prime, vacant lot offers a rare opportunity to craft your vision amidst a thriving, established community. This blank slate invites architectural innovation and personalization, boasting proximity to schools, parks, and local amenities. Nestled in a sought-after neighborhood, embrace the tranquility of suburban living while relishing the convenience of urban access. Seize the chance to shape your ideal lifestyle in this coveted locale, where every architectural aspiration can become a reality. Fully serviced: NEW 25mm Water Service, and a NEW 150mm Sanitary Service. There is a power pole directly behind the lot across the alley so no worries about needing to add a power pole or additional cost for a new overhead power service. The RDP is attached. This is from before the new bylaw came into effect, so it is showing requirements that are now more relaxed (IE. front set back).