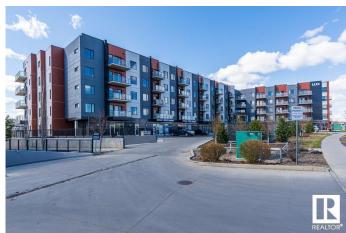

## \$399,000

2 Bedroom, 2.00 Bathroom, 903 sqft Condo / Townhouse on 0.00 Acres

Windermere, Edmonton, AB

Welcome to this stylish 'Liberty' model in LUX - Upper Windermere's premier steel & concrete luxury condo, featuring a pet-friendly, fully furnished 2 bed + den/2 bath layout with 9' ceilings, gourmet kitchen (quartz/stainless steel), primary suite with spa ensuite, in-suite laundry, A/C, 2 underground parking spots + storage, building amenities (fitness center), and unbeatable walkability to trails, shops, restaurants, schools (K-9), daycare, and quick Anthony Henday access.

# **Community Information**

Address 318 1316 Windermere Way

Area Edmonton
Subdivision Windermere
City Edmonton

County ALBERTA

Province AB

Postal Code T6W 2J3

#### **Exterior**

Exterior Concrete, Metal, Stone, Stucco

Exterior Features Public Transportation, Schools, Shopping Nearby, See Remarks

Roof Asphalt Shingles

Construction Concrete, Metal, Stone, Stucco

Foundation Concrete Perimeter