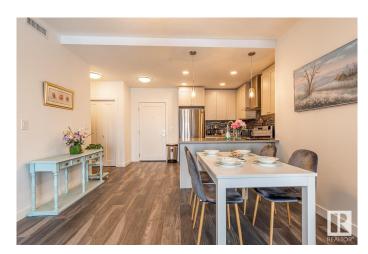

## \$399,000

2 Bedroom, 2.00 Bathroom, 903 sqft Condo / Townhouse on 0.00 Acres

Windermere, Edmonton, AB

Welcome to this stylish 'Liberty' model in LUX - Upper Windermere's premier steel & concrete luxury condo, featuring a pet-friendly, fully furnished 2 bed + den/2 bath layout with 9' ceilings, gourmet kitchen (quartz/stainless steel), primary suite with spa ensuite, in-suite laundry, A/C, 2 underground parking spots + storage, building amenities (fitness center), and unbeatable walkability to trails, shops, restaurants, schools (K-9), daycare, and quick Anthony Henday access.

#### **Essential Information**

MLS® # E4432404 Price \$399,000

Bedrooms 2
Bathrooms 2.00

Full Baths 2

Square Footage 903

Acres 0.00

Year Built 2019

Type Condo / Townhouse Sub-Type Lowrise Apartment

## Interior

Interior Features ensuite bathroom

Appliances Dishwasher-Built-In, Dryer, Hood Fan, Refrigerator, Stove-Electric,

Washer

Heating Heat Pump, Natural Gas