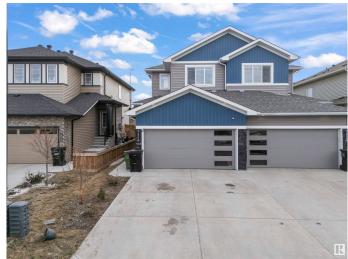

### \$549.999

4 Bedroom, 3.50 Bathroom, 1,554 sqft Single Family on 0.00 Acres

Chappelle Area, Edmonton, AB

Prime Location!!! Backing onto 41 Ave SW, all amenities nearby, close to the airport as well, welcome to this duplex built in 2020 and comes with a one bedroom LEGAL BASEMENT SUITE with a SEPARATE ENTRY as a mortgage helper!!! Do not miss on this opportunity as this would not last. The duplex next door at 7650 is listed as well and if you have family and friends looking this could be a perfect opportunity for multi-generational living. Call this your home today! This beautiful house is very spacious with a total of 4 bedrooms and 3.5 bathrooms, with a Shopping Plaza very close to the house. Also, this house has no neighbour in the back.

#### **Exterior**

Exterior Wood, Vinyl

Exterior Features Airport Nearby, Golf Nearby, Landscaped, Schools, Shopping Nearby

Roof Asphalt Shingles

Construction Wood, Vinyl

Foundation Concrete Perimeter