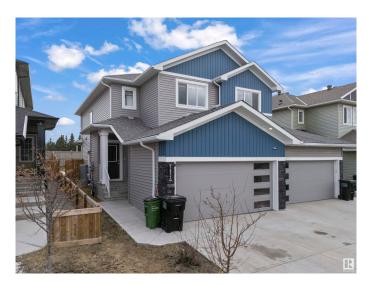

### \$549.999

4 Bedroom, 3.50 Bathroom, 1,554 sqft Single Family on 0.00 Acres

Chappelle Area, Edmonton, AB

Prime Location!!! Backing onto 41 Ave SW, all amenities nearby, close to the airport as well, welcome to this duplex built in 2020 and comes with a one bedroom LEGAL BASEMENT SUITE with a SEPARATE ENTRY as a mortgage helper!!! Do not miss on this opportunity as this would not last. The duplex next door at 7650 is listed as well and if you have family and friends looking this could be a perfect opportunity for multi-generational living. Call this your home today! This beautiful house is very spacious with a total of 4 bedrooms and 3.5 bathrooms, with a Shopping Plaza very close to the house. Also, this house has no neighbour in the back.

Year Built 2020

Type Single Family

Sub-Type Half Duplex Style 2 Storey

Status Active

#### **Exterior**

Exterior Wood, Vinyl

Exterior Features Airport Nearby, Golf Nearby, Landscaped, Schools, Shopping Nearby

Roof Asphalt Shingles

Construction Wood, Vinyl

Foundation Concrete Perimeter