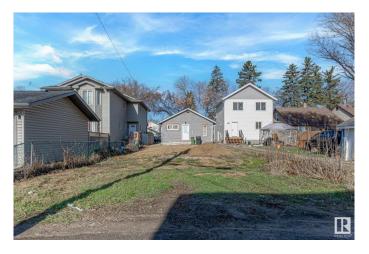

## \$225,000

2 Bedroom, 1.00 Bathroom, 779 sqft Single Family on 0.00 Acres

Calder, Edmonton, AB

Seller financing available! Looking for a project? This home has the bare bones to start your renovation project for a flip, rent out or live in. Seller has stripped down most of the interior to leave a blank slate for your finishing. Home also has a full basement to develop with separate entrance for future suite potential. Thousands of dollars have been put in to the property including a complete regrade of the lot for proper slope around the home. Weeping tile along 3 sides of the home and membrane around the some of the exterior foundation has also been installed. Window wells, wiring, new subloor etc. The lot is extra deep (32x142) perfect for an infill and investment opportunity. New home? Want a detached rear garage with garage suite? Lots of future potential. There are numerous infills on the street, close to schools, off leash dog park, transportation and all amenities.