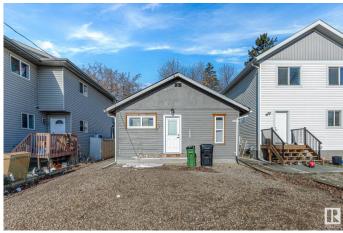

## \$225,000

2 Bedroom, 1.00 Bathroom, 779 sqft Single Family on 0.00 Acres

Calder, Edmonton, AB

Seller financing available! Looking for a project? This home has the bare bones to start your renovation project for a flip, rent out or live in. Seller has stripped down most of the interior to leave a blank slate for your finishing. Home also has a full basement to develop with separate entrance for future suite potential. Thousands of dollars have been put in to the property including a complete regrade of the lot for proper slope around the home. Weeping tile along 3 sides of the home and membrane around the some of the exterior foundation has also been installed. Window wells, wiring, new subloor etc. The lot is extra deep (32x142) perfect for an infill and investment opportunity. New home? Want a detached rear garage with garage suite? Lots of future potential. There are numerous infills on the street, close to schools, off leash dog park, transportation and all amenities.