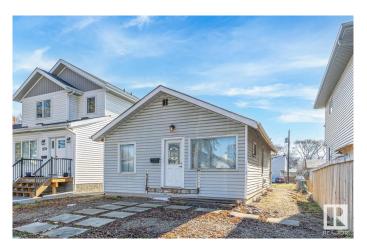

## \$225,000

2 Bedroom, 1.00 Bathroom, 779 sqft Single Family on 0.00 Acres

Calder, Edmonton, AB

Seller financing available! Looking for a project? This home has the bare bones to start your renovation project for a flip, rent out or live in. Seller has stripped down most of the interior to leave a blank slate for your finishing. Home also has a full basement to develop with separate entrance for future suite potential. Thousands of dollars have been put in to the property including a complete regrade of the lot for proper slope around the home. Weeping tile along 3 sides of the home and membrane around the some of the exterior foundation has also been installed. Window wells, wiring, new subloor etc. The lot is extra deep (32x142) perfect for an infill and investment opportunity. New home? Want a detached rear garage with garage suite? Lots of future potential. There are numerous infills on the street, close to schools, off leash dog park, transportation and all amenities.