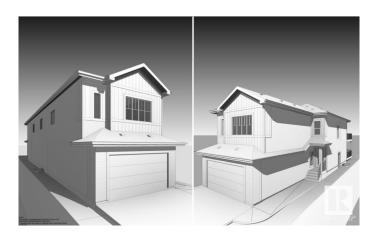

### \$719,998

4 Bedroom, 3.00 Bathroom, 2,454 sqft Single Family on 0.00 Acres

Erin Ridge North, St. Albert, AB

This stunning detached single-family home in the desirable Erin Ridge community of St. Albert offers spacious living and modern comforts. The main floor features an open-to-below living area, a main floor bedroom, and a full bath, along with a well-appointed kitchen and pantry. The dining room opens up to a private deck, perfect for outdoor relaxation. Upstairs, enjoy a spacious bonus room leading to another balcony, along with a dedicated gym/exercise room. The luxurious main bedroom boasts a walk-in closet and a 5-piece ensuite. Two additional bedrooms share a common bathroom. A separate entrance to the basement provides potential for future development or a separate living space. With a double garage and a prime location, this home combines style and practicality for comfortable family living.

Type Single Family

Sub-Type Detached Single Family

Style 2 Storey
Status Active

## **Exterior**

Exterior Wood, Vinyl

Exterior Features Schools, Shopping Nearby

Roof Asphalt Shingles

Construction Wood, Vinyl

Foundation Concrete Perimeter