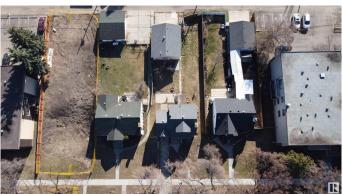

# \$389,000

3 Bedroom, 2.00 Bathroom, 1,564 sqft Single Family on 0.00 Acres

Queen Mary Park, Edmonton, AB

50x150 ZONED RM h16 allowing for up to 12+ RENTAL UNITS! Fantastic redevelopment potential on a beautiful, quiet, tree lined street, walking distance to MACEWAN, or a quick commute to NAIT! Or save this charming pre-war home with tons of square footage, plenty of windows, 2 Bathrooms upstairs, and a MASSIVE double car garage with 40 AMP power and plenty 2 oversized garage doors. Other perks include newer pex plumbing, newer shingles and vinyl siding. Being sold AS is, do not miss this opportunity!

# **Community Information**

Address 10827 111 Street

Area Edmonton

Subdivision Queen Mary Park

City Edmonton
County ALBERTA

Province AB

Postal Code T5H 3G4