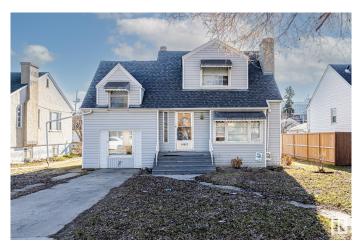

# \$389,000

3 Bedroom, 2.00 Bathroom, 1,564 sqft Single Family on 0.00 Acres

Queen Mary Park, Edmonton, AB

50x150 ZONED RM h16 allowing for up to 12+ RENTAL UNITS! Fantastic redevelopment potential on a beautiful, quiet, tree lined street, walking distance to MACEWAN, or a quick commute to NAIT! Or save this charming pre-war home with tons of square footage, plenty of windows, 2 Bathrooms upstairs, and a MASSIVE double car garage with 40 AMP power and plenty 2 oversized garage doors. Other perks include newer pex plumbing, newer shingles and vinyl siding. Being sold AS is, do not miss this opportunity!

# **Community Information**

Address 10827 111 Street

Area Edmonton

Subdivision Queen Mary Park

City Edmonton
County ALBERTA

Province AB

Postal Code T5H 3G4