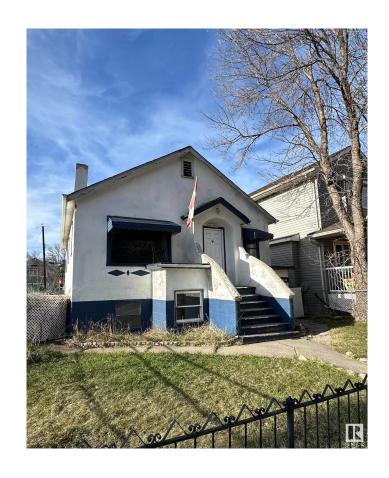

# \$275,000 - 9546 108a Avenue, Edmonton

MLS® #E4432104

#### \$275,000

4 Bedroom, 2.00 Bathroom, 818 sqft Single Family on 0.00 Acres

Mccauley, Edmonton, AB

Charming post-war era bungalow in McCauley with tons of character! This home features two full 2-bedrooms on the main floor and 2 bedrooms in the basement basement, two kitchens (upstairs and downstairs) - with shared laundry and separate exterior entrances, making it ideal for multi-generational living or savvy investors. Zoned RM on a 33' x 122' lot in a mature neighbourhood - ability for future redevelopment if that's your goal. Updates include durable laminate flooring and new baseboards/trim throughout, shingles (2023), and a newer hot water tank. Enjoy a large landscaped yard with garden spaceâ€"great for entertaining. Just minutes to downtown, Italian Centre Shop, restaurants, schools, and transit. A competitively priced gem in the heart of Edmonton!