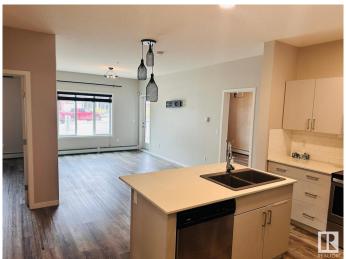

# \$254,900

2 Bedroom, 2.00 Bathroom, 903 sqft Condo / Townhouse on 0.00 Acres

Rutherford (Edmonton), Edmonton, AB

This is Stunning 2 bed room and 2 full bathroom condo with a spacious living room in the main level. Open concept kitchen with large Island with White quartz countertops, Built-in-Stainless steel appliances and In suite laundry, Primary suite is spectacular with full ensuite and extra large closet. Beautiful balcony space for summer, underground heated parking, this home is loaded with convenience, Walkable distance school, Shopping Centre, Airport, Highway.

# Interior

Interior Features ensuite bathroom

Appliances Microwave Hood Fan, Refrigerator, Stacked Washer/Dryer,

Stove-Countertop Electric, Window Coverings

Heating Baseboard, Natural Gas