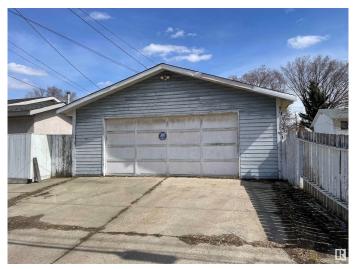

# \$266,900

1 Bedroom, 1.00 Bathroom, 737 sqft Single Family on 0.00 Acres

Lauderdale, Edmonton, AB

Investment opportunity located in the Heart of Lauderdale! This property is perfectly positioned on a quiet, family-friendly street, offering both privacy and strong builder vibes. Sitting on a generously sized lot with excellent land use potential, its an ideal opportunity for savvy investors or future redevelopment. This property includes a double detached garage, existing home ( no warranties or representation). Looking to build? This one offers endless potential- well matured neighborhood!! Close to all amenities, schools, parks, shopping and dining!

#### **Exterior**

Exterior Wood, Metal

Exterior Features Back Lane, Fenced, Playground Nearby, Public Transportation, Schools,

**Shopping Nearby** 

Roof Asphalt Shingles

Construction Wood, Metal

Foundation Concrete Perimeter