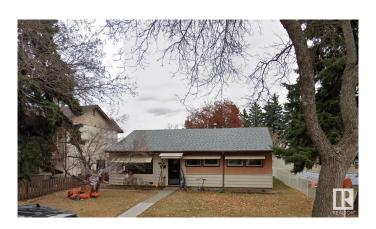

#### \$274,900

0 Bedroom, 1.00 Bathroom, Single Family on 0.00 Acres

Lauderdale, Edmonton, AB

48' X 157 ' LOT IN LAUDERDALE. READY FOR MLI SELECT 4 PLEX APPLICATION.

MLS® # E4431882 Price \$274,900

Bathrooms 1.00 Full Baths 1