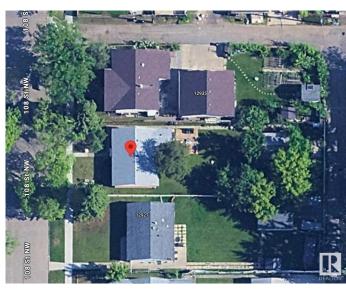

#### \$274,900

0 Bedroom, 1.00 Bathroom, Single Family on 0.00 Acres

Lauderdale, Edmonton, AB

48' X 157 ' LOT IN LAUDERDALE. READY FOR MLI SELECT 4 PLEX APPLICATION.

MLS® # E4431882 Price \$274,900

Bathrooms 1.00 Full Baths 1

## **Community Information**

Address 12931 108 Street

Area Edmonton
Subdivision Lauderdale
City Edmonton
County ALBERTA

Province AB

Postal Code T5E 4X2