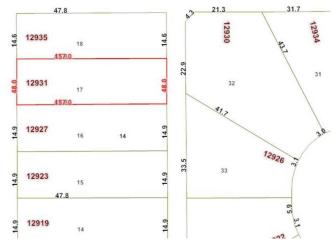

#### \$274,900

0 Bedroom, 1.00 Bathroom, Single Family on 0.00 Acres

Lauderdale, Edmonton, AB

48' X 157 ' LOT IN LAUDERDALE. READY FOR MLI SELECT 4 PLEX APPLICATION.

MLS® # E4431882 Price \$274,900

Bathrooms 1.00 Full Baths 1

## **Community Information**

Address 12931 108 Street

Area Edmonton
Subdivision Lauderdale
City Edmonton
County ALBERTA

Province AB

Postal Code T5E 4X2