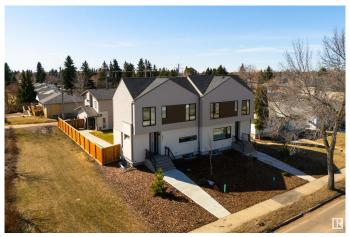

## \$1,799,800

5 Bedroom, 4.50 Bathroom, 3,054 sqft Single Family on 0.00 Acres

Avonmore, Edmonton, AB

Amazing Investment Opportunity with 6 Legal Units in prime south location. This newly built side by side duplex with legal basement suites and garage suites was tastefully designed with quality finishes. Each unit offers 3 beds up and a 2 bedroom legal basement suite accompanied by two garage suites to boost cash flow. One bedroom garage suites are a generous size offering open concept living and a balcony. In addition 4 single car garages below. Each unit is fully sustainable with its own laundry and utility services for the tenants to handle their own bills. Total monthly revenue of \$9200. Prime location close to Whyte Avenue, Bonnie Doon Mall, shopping and walking distance to LRT.

Year Built 2024

Type Single Family

Sub-Type Duplex Side By Side

Style 2 Storey
Status Active