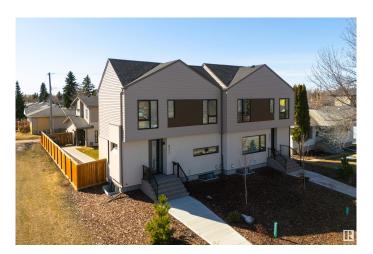

## \$1,799,800

5 Bedroom, 4.50 Bathroom, 3,054 sqft Single Family on 0.00 Acres

Avonmore, Edmonton, AB

Amazing Investment Opportunity with 6 Legal Units in prime south location. This newly built side by side duplex with legal basement suites and garage suites was tastefully designed with quality finishes. Each unit offers 3 beds up and a 2 bedroom legal basement suite accompanied by two garage suites to boost cash flow. One bedroom garage suites are a generous size offering open concept living and a balcony. In addition 4 single car garages below. Each unit is fully sustainable with its own laundry and utility services for the tenants to handle their own bills. Total monthly revenue of \$9200. Prime location close to Whyte Avenue, Bonnie Doon Mall, shopping and walking distance to LRT.

Year Built 2024

Type Single Family

Sub-Type Duplex Side By Side

Style 2 Storey
Status Active