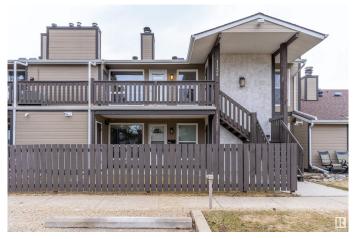

### \$199,900

2 Bedroom, 1.00 Bathroom, 957 sqft Condo / Townhouse on 0.00 Acres

Skyrattler, Edmonton, AB

FRESHLY PAINTED and ALL NEW FLOORING in Living/Dining/Kitchen/Pantry and Bedrooms. Welcome to Hunters Run on Saddleback Road, 2 bed 1 bath unit is ideal for ANY first time home buyer or a savvy investor. The unit is beautifully located close to a playground, and is on a bus route offering direct connectivity to Century Park. Amenities and shopping are close by. Access to Anthony Henday and QE2 is a breeze. A well managed and a very quiet complex is a bonus. The unit has had numerous upgrades in the last 2 years including granite countertops, newer Hot Water Tank, new flooring, fresh paint, new LED lights and ample storage in the pantry, as well as in the storage unit on the same floor.

## **Exterior**

Exterior Wood, Stucco

Exterior Features Airport Nearby, Playground Nearby, Public Transportation, Shopping

Nearby

Roof Asphalt Shingles
Construction Wood, Stucco

Foundation Concrete Perimeter