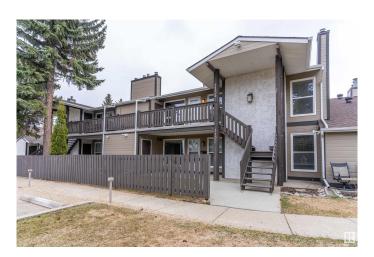

### \$199,900

2 Bedroom, 1.00 Bathroom, 957 sqft Condo / Townhouse on 0.00 Acres

Skyrattler, Edmonton, AB

FRESHLY PAINTED and ALL NEW FLOORING in Living/Dining/Kitchen/Pantry and Bedrooms. Welcome to Hunters Run on Saddleback Road, 2 bed 1 bath unit is ideal for ANY first time home buyer or a savvy investor. The unit is beautifully located close to a playground, and is on a bus route offering direct connectivity to Century Park. Amenities and shopping are close by. Access to Anthony Henday and QE2 is a breeze. A well managed and a very quiet complex is a bonus. The unit has had numerous upgrades in the last 2 years including granite countertops, newer Hot Water Tank, new flooring, fresh paint, new LED lights and ample storage in the pantry, as well as in the storage unit on the same floor.

## **Exterior**

Exterior Wood, Stucco

Exterior Features Airport Nearby, Playground Nearby, Public Transportation, Shopping

Nearby

Roof Asphalt Shingles
Construction Wood, Stucco

Foundation Concrete Perimeter