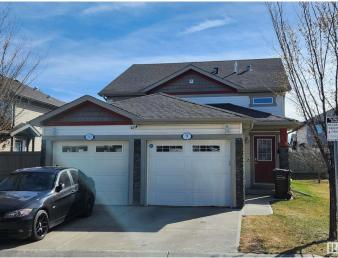

### \$299,000

2 Bedroom, 2.00 Bathroom, 1,007 sqft Condo / Townhouse on 0.00 Acres

Charlesworth, Edmonton, AB

A MUST SEE in The Edge at Ellerslie.. With very low condo fees, this fantastic upper level end unit shows off its modern open design and comes with high ceiling throughout. This unit comes with 2 bedrooms & 2 full bathrooms is perfect for a first time home buyer or investor. The spacious kitchen with stainless steel appliances and ample counter space open graciously into the dining and family room area. Enjoy your privacy on the huge deck as you entertain with family or friends. Close to parks, walking trails, schools, shopping and all other major amenities

# **Community Information**

| _                 |                                                |        |                 |               |
|-------------------|------------------------------------------------|--------|-----------------|---------------|
| Address           | N/A                                            |        |                 |               |
| Area              | Edmonton                                       |        |                 |               |
| Subdivision       | Charlesworth                                   |        |                 |               |
| City              | Edmonton                                       |        |                 |               |
| County            | ALBERTA                                        |        |                 |               |
| Province          | AB                                             |        |                 |               |
| Postal Code       | T6X 1S4                                        |        |                 |               |
| Amenities         |                                                |        |                 |               |
| Amenities         | Deck, No Smoking Home                          |        |                 |               |
| Parking           | Single Garage Attached                         |        |                 |               |
| Interior          |                                                |        |                 |               |
| Interior Features | ensuite bathroom                               |        |                 |               |
| Appliances        | Dishwasher-Built-In,<br>Stove-Electric, Washer | Dryer, | Oven-Microwave, | Refrigerator, |
| Heating           | Forced Air-1, Natural Gas                      |        |                 |               |
| Stories           | 1                                              |        |                 |               |
| Has Basement      | Yes                                            |        |                 |               |
|                   |                                                |        |                 |               |