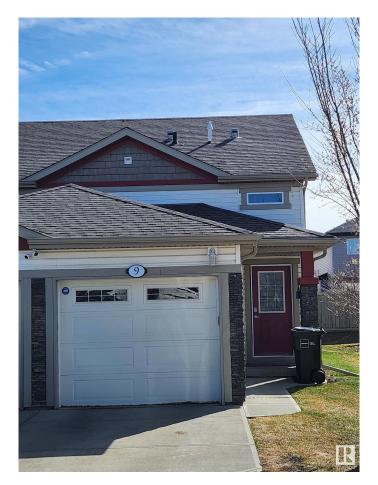

### \$299,000

2 Bedroom, 2.00 Bathroom, 1,007 sqft Condo / Townhouse on 0.00 Acres

Charlesworth, Edmonton, AB

A MUST SEE in The Edge at Ellerslie.. With very low condo fees, this fantastic upper level end unit shows off its modern open design and comes with high ceiling throughout. This unit comes with 2 bedrooms & 2 full bathrooms is perfect for a first time home buyer or investor. The spacious kitchen with stainless steel appliances and ample counter space open graciously into the dining and family room area. Enjoy your privacy on the huge deck as you entertain with family or friends. Close to parks, walking trails, schools, shopping and all other major amenities

### **Essential Information**

| MLS® #         | E4431766          |
|----------------|-------------------|
| Price          | \$299,000         |
| Bedrooms       | 2                 |
| Bathrooms      | 2.00              |
| Full Baths     | 2                 |
| Square Footage | 1,007             |
| Acres          | 0.00              |
| Year Built     | 2014              |
| Туре           | Condo / Townhouse |
| Sub-Type       | Half Duplex       |
| Style          | Bungalow          |
| Status         | Active            |