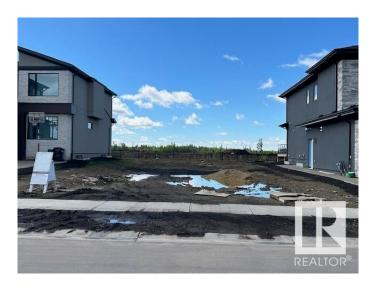

## \$574,000

0 Bedroom, 0.00 Bathroom, Single Family on 0.00 Acres

Keswick Area, Edmonton, AB

Welcome to this Rear Estate Lot with Private South facing back yard onto a private walkway and minutes to the North Saskatchewan River. Surrounded by Executive Homes build your own custom dream home in the prestigious community of Keswick On The River. This 5600 Square Foot lot offers a 42 foot building pocket and the ability to accommodate a Triple Garage. The lot has a walking path next to the rear property line for your privacy and with completed neighbour houses on either side for less building construction disruption. Close to all amenities such as Schools, Shopping, Retail and two prestigious Golf Courses.