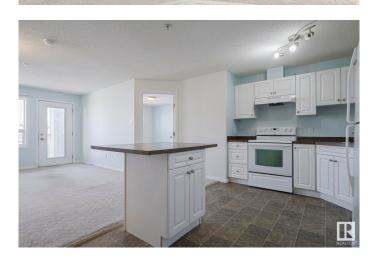

# \$164,700

2 Bedroom, 2.00 Bathroom, 830 sqft Condo / Townhouse on 0.00 Acres

South Terwillegar, Edmonton, AB

Welcome to Terwillegar Terrace in the vibrant community of South Terwillegar! This bright and spacious 2 bedroom, 2 bathroom condo offers incredible value and comfort. Located on the 3rd floor, enjoy your morning coffee or evening unwind on the private balcony. The open layout features in-suite laundry, and the building includes a fitness centre for your convenience. This unit also comes with 1 titled parking stall. A well-maintained building in a great locationâ€"close to parks, shopping, and transit. Whether you're a first-time buyer, investor, or downsizer, this is a must-see!

#### Interior

Interior Features ensuite bathroom

Appliances Dishwasher-Built-In, Dryer, Microwave Hood Fan, Refrigerator,

Stove-Electric, Washer

Heating In Floor Heat System, Natural Gas