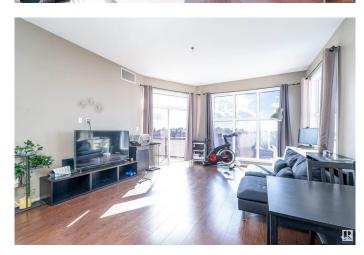

# \$255,000

2 Bedroom, 2.00 Bathroom, 1,076 sqft Condo / Townhouse on 0.00 Acres

Empire Park, Edmonton, AB

PENTHOUSE at Southview Court! Top-floor 2 bed + 2 bath condo with 1076 sq ft of stylish living space and 9' ceilings. Enjoy southwest-facing views, floor-to-ceiling windows, and a private balcony perfect for evening entertaining. Features include in-suite laundry, built-in oven, black appliances, and heated underground parking with storage. Prime location - steps to LRT, Southgate Mall, restaurants, and quick access to U of A, Whitemud, and Calgary Trail. Secure building with video surveillance and low condo fees.