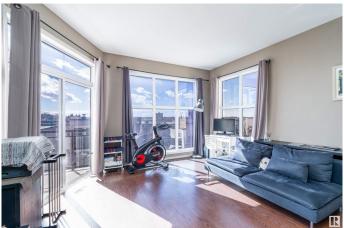

# \$255,000

2 Bedroom, 2.00 Bathroom, 1,076 sqft Condo / Townhouse on 0.00 Acres

Empire Park, Edmonton, AB

PENTHOUSE at Southview Court! Top-floor 2 bed + 2 bath condo with 1076 sq ft of stylish living space and 9' ceilings. Enjoy southwest-facing views, floor-to-ceiling windows, and a private balcony perfect for evening entertaining. Features include in-suite laundry, built-in oven, black appliances, and heated underground parking with storage. Prime location - steps to LRT, Southgate Mall, restaurants, and quick access to U of A, Whitemud, and Calgary Trail. Secure building with video surveillance and low condo fees.