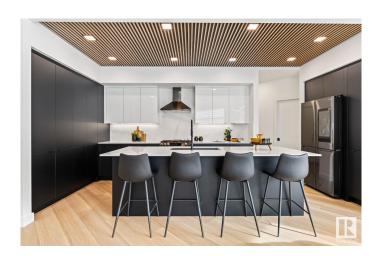

#### \$999,000

3 Bedroom, 2.50 Bathroom, 2,404 sqft Single Family on 0.00 Acres

Keswick Area, Edmonton, AB

Award winning builder, Kanvi Homes, presents The Ethos32 showhome! This innovative streetscape design is unparalleled to those in the surrounding neighbourhood. The bright, oversized windows throughout floods the home in natural light in every space. The unique angle kitchen design is a standout focal in this home: framed in sleek black matte cabinetry, incredible black stainless appliances and a striking wood slat feature on the ceiling. Featuring a main floor den and fully equipped with 100― Napoleon fireplace, washer/dryer, central air, window treatments and a professionally landscaped yard and fencing. Visit the Listing Brokerage (and/or listing REALTOR®) website to obtain additional information.