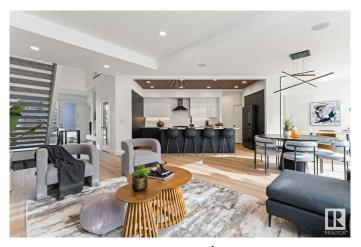

#### \$999,000

3 Bedroom, 2.50 Bathroom, 2,404 sqft Single Family on 0.00 Acres

Keswick Area, Edmonton, AB

Award winning builder, Kanvi Homes, presents The Ethos32 showhome! This innovative streetscape design is unparalleled to those in the surrounding neighbourhood. The bright, oversized windows throughout floods the home in natural light in every space. The unique angle kitchen design is a standout focal in this home: framed in sleek black matte cabinetry, incredible black stainless appliances and a striking wood slat feature on the ceiling. Featuring a main floor den and fully equipped with 100― Napoleon fireplace, washer/dryer, central air, window treatments and a professionally landscaped yard and fencing. Visit the Listing Brokerage (and/or listing REALTOR®) website to obtain additional information.