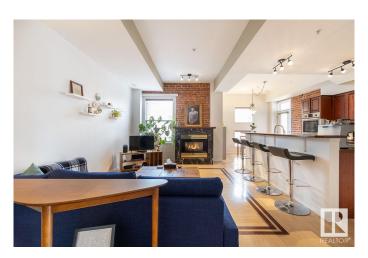

## \$329,000

2 Bedroom, 1.00 Bathroom, 1,026 sqft Condo / Townhouse on 0.00 Acres

Garneau, Edmonton, AB

Welcome to The Garneau! A Vibrant location in Historic Building on Whyte Ave! So many restaurants, coffee shops, and services at your doorstep. Short commute to University of Alberta, NAIT, MacEwan University, and River Valley. On one level. A Chef's kitchen open to living and dining areas is made for relaxed living and/or entertaining. 2 spacious bedrooms each have walk in closets and large windows to enjoy natural light. The large 4 piece bathroom and spacious utility/laundry room, along with a very large balcony to finish this perfect layout. Upgrades include: Hot Water Heater 2021 and Toilet 2022

## **Community Information**

Address 204 10728 82 Avenue

Area Edmonton
Subdivision Garneau
City Edmonton
County ALBERTA

Province AB

Postal Code T6E 6P5