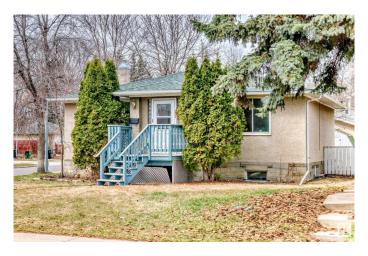

#### \$338,000

4 Bedroom, 2.00 Bathroom, 1,076 sqft Single Family on 0.00 Acres

Delton, Edmonton, AB

Solid bungalow in the Delton community. This 2 + 2 bedrooms home has two full bathrooms and a second kitchen in the basement.

Located on a huge and sunny east-facing RF3 lot, this home has an oversized heated single detached garage 26'X23' (could be easily changed back to a double oversized garage) & RV parking. The living room and kitchen have brand new vinyl flooring, other features including central AC, newer furnace, newer washer, dryer & fridge and brand new hot water tank, easy access to Yellowhead trail and downtown, walking distance to parks, Nait, Victoria School and Kingsway Mall.