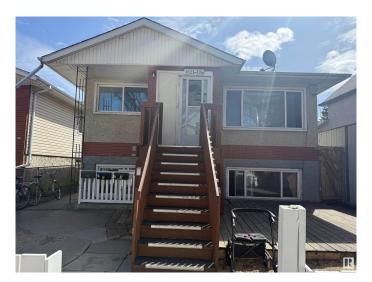

# \$449,000 - 9521 110a Avenue, Edmonton

MLS® #E4430925

#### \$449.000

7 Bedroom, 4.00 Bathroom, 1,608 sqft Single Family on 0.00 Acres

Mccauley, Edmonton, AB

Excellent Investment opportunity. Up and Down duplex with 4 SEPARATE suites. Each suite has its own entrance and their own electrical panel. Convenient central location close to downtown. Shingles are 2021. 2 Newer high efficiency furnaces, sump pump, windows and hot water tank. All the suites are already rented and bringing in cash flow. Total of 7 bedrooms, 4 kitchens, 4 bathrooms, 4 separate entrances, 4 fridges, 4 stoves and coined washer and dryer. Main floor has 2 bedroom suites, the lower level has a 2 bedroom suite and a 1 bedroom suite. Fantastic revenue! Close to all amenities including public transportation, wonderful restaurants and shopping. Come and see for yourself!

## **Community Information**

Address 9521 110a Avenue

Area Edmonton
Subdivision Mccauley
City Edmonton
County ALBERTA

Province AB

Postal Code T5H 1J7